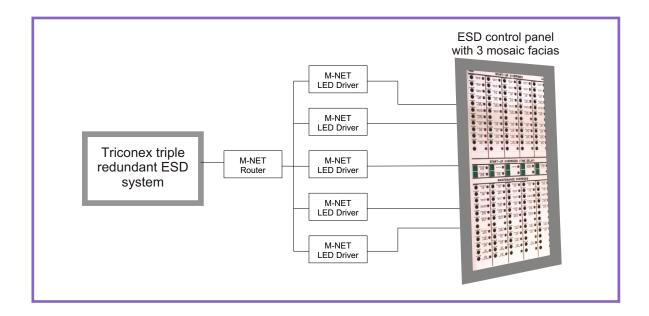

## **Solution**

Their PLC system has Modbus ports as a standard feature, therefore the use of M-NET offered a solution using a simple communications link via the serial port, saving costly PLC I/O.

The M-NET router module was incorporated to interface RS232 from the PLC to the Half Duplex 2 wire RS485 M-NET.