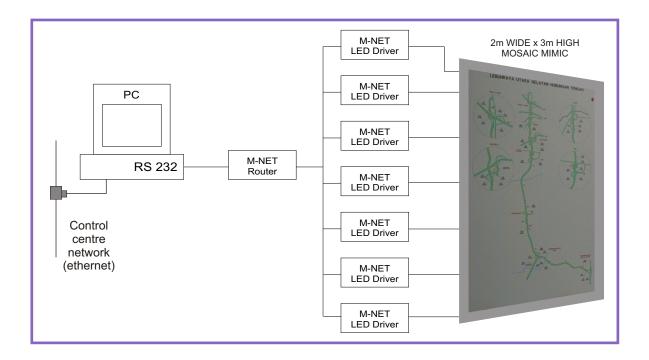

## Requirements

The Malaysian Highway Authority required a mosaic mimic 2m x 3m depicting a road scheme in Malaysia.

The traffic control application runs on standard PC hardware and was being supplied under a separate contract by Peek Traffic. Peek Traffic required a solution enabling them to connect to the mimic via a serial communications link.

## **Solution**

A total of six LED driver nodes were used to accommodate the 100 tri-colour LED indicators, allowing for some expansion capability (total outputs = 384).

A router module was incorporated to facilitate the interface from RS232 to Half-Duplex RS485.