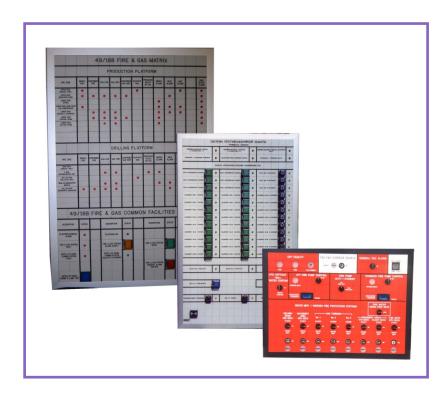

## Pushbutton Stations

- Alarm Displays
- Safety Shutdown Systems
- Size: user defined in 24mm increments
- Layout: user configurable
- Rigid, very strong grid
- Easy design and cost effective upgrades
- Wide range of indicators and switches
- Compatible with M-Net instruments
- Direct or network connectivity