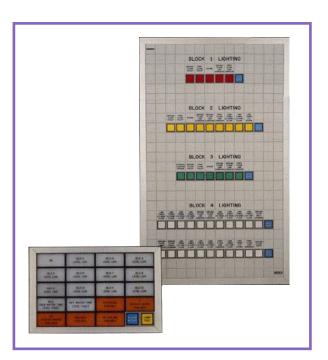

## Pushbutton Stations

- Alarm Displays
- Safety Shutdown Systems
- Size: user defined in 24mm increments
- Layout: user configurable
- Rigid, very strong grid
- Easy design and cost effective upgrades
- Wide range of indicators and switches
- Compatible with M-Net instruments
- Direct or network connectivity