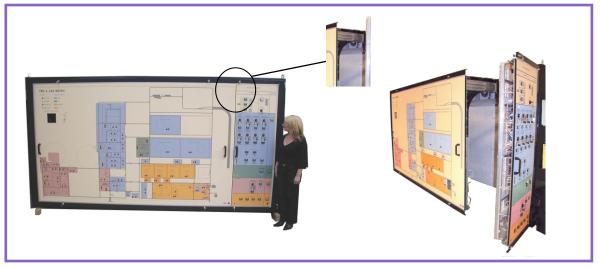

you does not confer any right or licence

Where space is limited within a plant / control room, or for structural security with installations typically onboard an offshore rig we provide the following cost effective, practical and safe solutions for gaining internal access from the front of a control panel.

## **Mosaic Cassette**

The panel front in which the display facia is fitted has the facility to be withdrawn from the panel upon telescopic slides mounted at a high level. This facility enables maintenance to be carried out to the rear of the display facia and/or on the equipment mounted internally within the panel. Opening and closing of the front facia is a 'one man' operation, even for facias several metres wide.