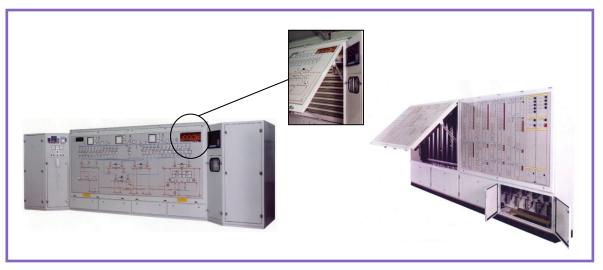

you does not confer any right or licence

Where space is limited within a plant / control room, or for structural security with installations typically onboard an offshore rig we provide the following cost effective, practical and safe solutions for gaining internal access from the front of a control panel.

## **Gas Strut Assist**

Safety stays are fitted as a standard feature to every assembly.

## **Mosaic Cassette**

The panel front in which the display facia is fitted has the facility to be withdrawn from the panel upon telescopic slides mounted at a high level. This facility enables maintenance to be carried out to the rear of the display facia and/or on the equipment mounted internally within the panel. Opening and closing of the front facia is a 'one man' operation, even for facias several metres wide.