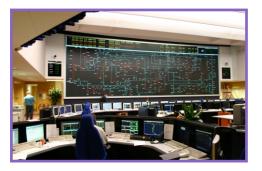

## Within the controlroom environment, TEW have in excess of 15 years experience in the utilisation of large area dynamic displays.

For control room applications, TEW exclusively use Barco products. By partnering one of the world leaders of image processing technology, TEW is able to provide clients with solutions of uncompromising quality and functionality.

Uniquely, TEW are also able to offer dynamic displays alongside mosaic mimics. Rather than competing technologies, these different display media can offer the client complimentary features whilst extracting maximum value from the available budget.