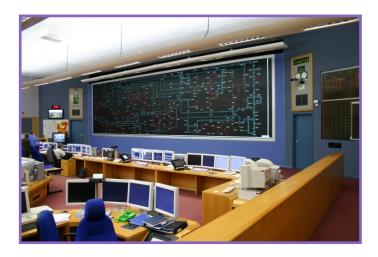

## Within the controlroom environment, TEW have in excess of 15 years experience in the utilisation of large area dynamic displays.

For control room applications, TEW exclusively use Barco products. By partnering one of the world leaders of image processing technology, TEW is able to provide clients with solutions of uncompromising quality and functionality.

Uniquely, TEW are also able to offer dynamic displays alongside mosaic mimics. Rather than competing technologies, these different display media can offer the client complimentary features whilst extracting maximum value from the available budget.